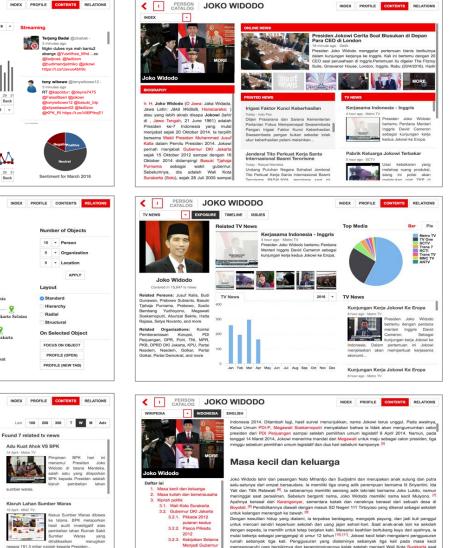

## **Intelligence Media Management**

IMM collects data from online media, printed media, TV, social media, and then analyzing trend, expose, influencers, issue, sentiment, media share, mapping, network, and comparison between issues. IMM assist decision makers to know what happened in realtime accurately.

## Intelligence Profiling System

Real time catalog that will automatically complete the profile of millions of people, with the contextual linking ontology properties.

sumber waras

-----

negara 101 3 millior minish kanada D