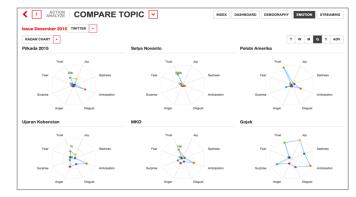

## **Intelligence Social Media**

Conduct analysis of public opinion from social media in real time to get the public's perception of the events, characters, organizations, case, issue, or policy. Twitter's data is used to get demographic profile based on the age, gender, location, activity, awareness, influence, hobby.