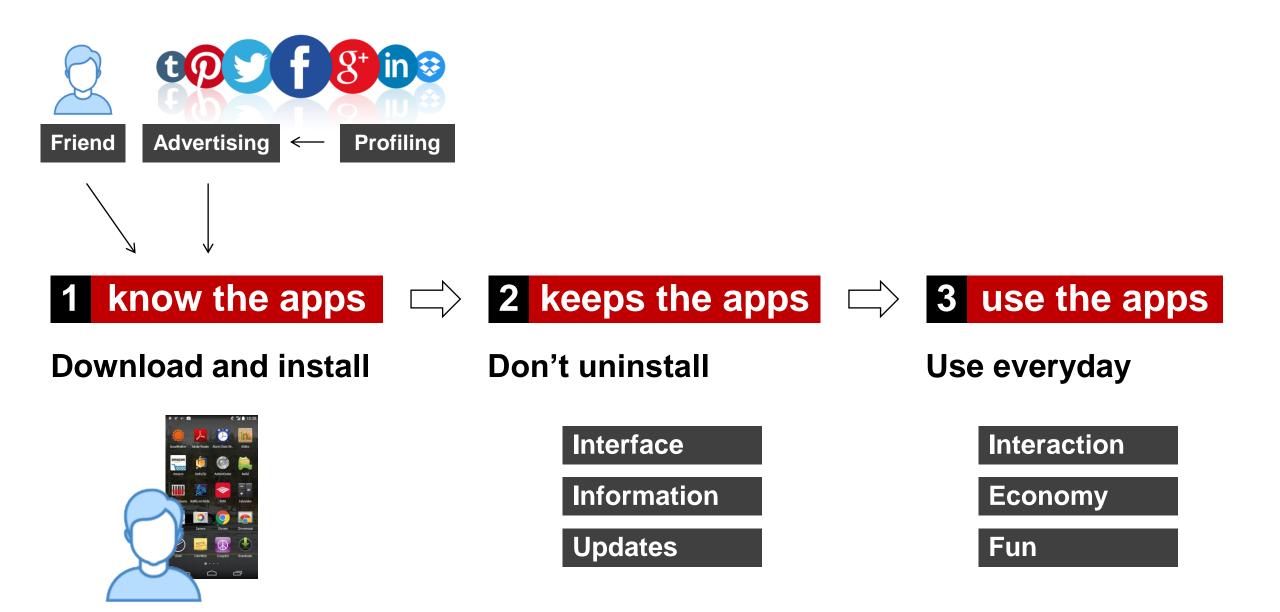

# eBdesk Smart City Concept

- Focusing on public services through apps such as Smart Economy, Smart Mobility, Smart Commerce, Smart Jobs, Smart Property
- Focusing on execution, not limited to information, to improve the residents living standards and day-to-day activities
- Location Based Services (LBS), leveraging location-based information to improve local economy
- Data is made available through automated robots
- Smart and FUN CITY to attract the youths with the use of social media (status, chat, sharing), city game and etc.
- Automated process and data analysis by used object and facial recognition, NLP, Real time analytics & predictive