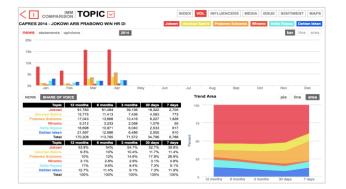

## **Intelligence Media Management**

IMM collects data from online media, printed media, TV, social media, and then analyzing trend, expose, influencers, issue, sentiment, media share, mapping, network, and comparison between issues. IMM assist decision makers to know what happened in realtime accurately.