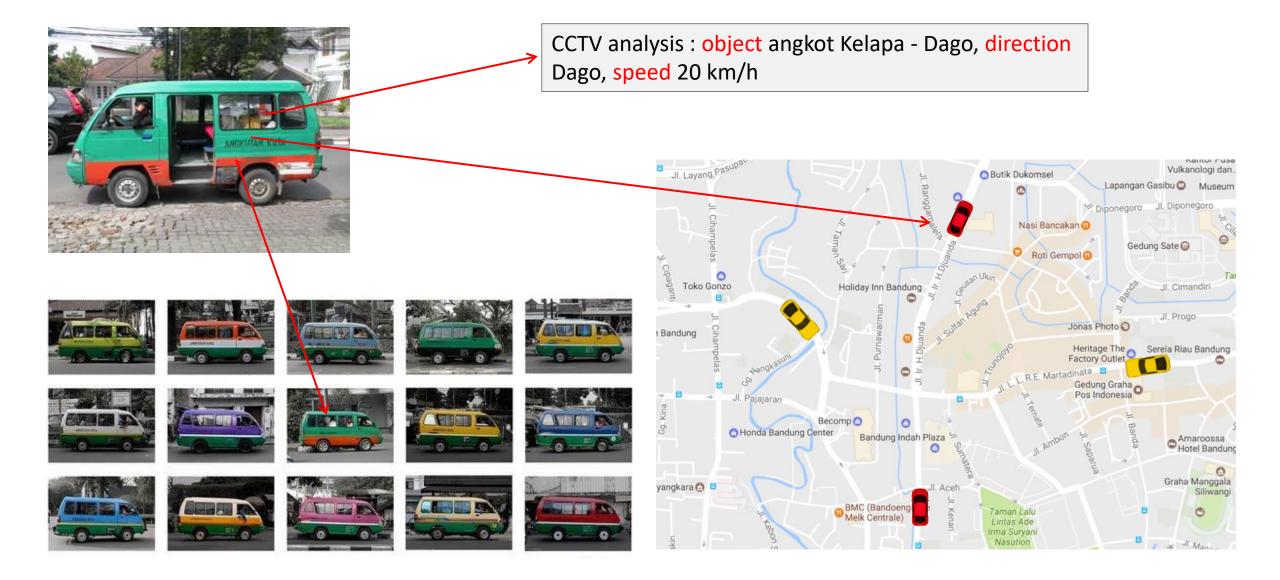

### **CCTV** Analysis

Analysis of CCTV video can be used to monitor the movement of people and vehicles. For example, counting the number of vehicles such as motorcycles, automobiles, transportation, trucks, buses, so that the load path can be calculated accurately.

Enabled smart traffic flow planning. Create flexible schedule traffic lights by studying the traffic density.