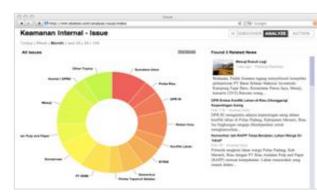

## **Intelligence Media Management**

IMM collects data from online media, printed media, TV, social media, and then analyzing trend, expose, influencers, issue, sentiment, media share, mapping, network, and comparison between issues. IMM assist decision makers to know what happened in realtime accurately.

Kisruh Laban Sumber Waras

15 April - MNC TV

4. Kepresidenan

5. Agama 6. Ideologi

4.2. Kebijakan

4.1. Pencalonan awal

Barnki Tial

· EXPOSURE TIMELINE ISSUES

Sumber

Warasl

**CATALOG** 

awatar

Preside

TV NEWS

TOP ISSUES

mempengaruhi cara berpikirnya dan kepemimpinannya kelak setelah menjadi Wali Kota Surakarta saa