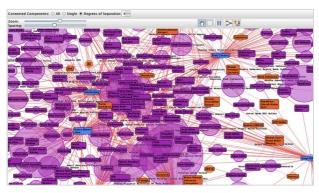

## Intelligence Profiling System

Real time catalog that will automatically complete the profile of millions of people, with the contextual linking ontology properties.

sumber waras

-----

negara 101 3 millior minish kanada D

harus menertibkan permukiman warga. [12

INDEX PROFILE CONTENTS RELATIONS

Inggris