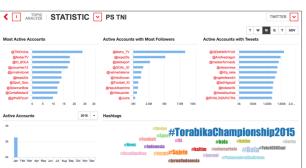

## Intelligence Profiling System

Real time catalog that will automatically complete the profile of millions of people, with the contextual linking ontology properties.

sumber waras

-----

negara 101 3 millior minish kanada D