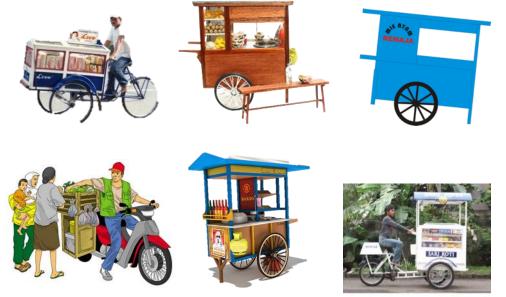

# **Mobile Economy**

How to find the bakers, vegetable sellers, street hawkers, motorcycle, transportation, etc.? Connecting the sellers and buyers, and increases the flow of transactions and microeconomics in the area.