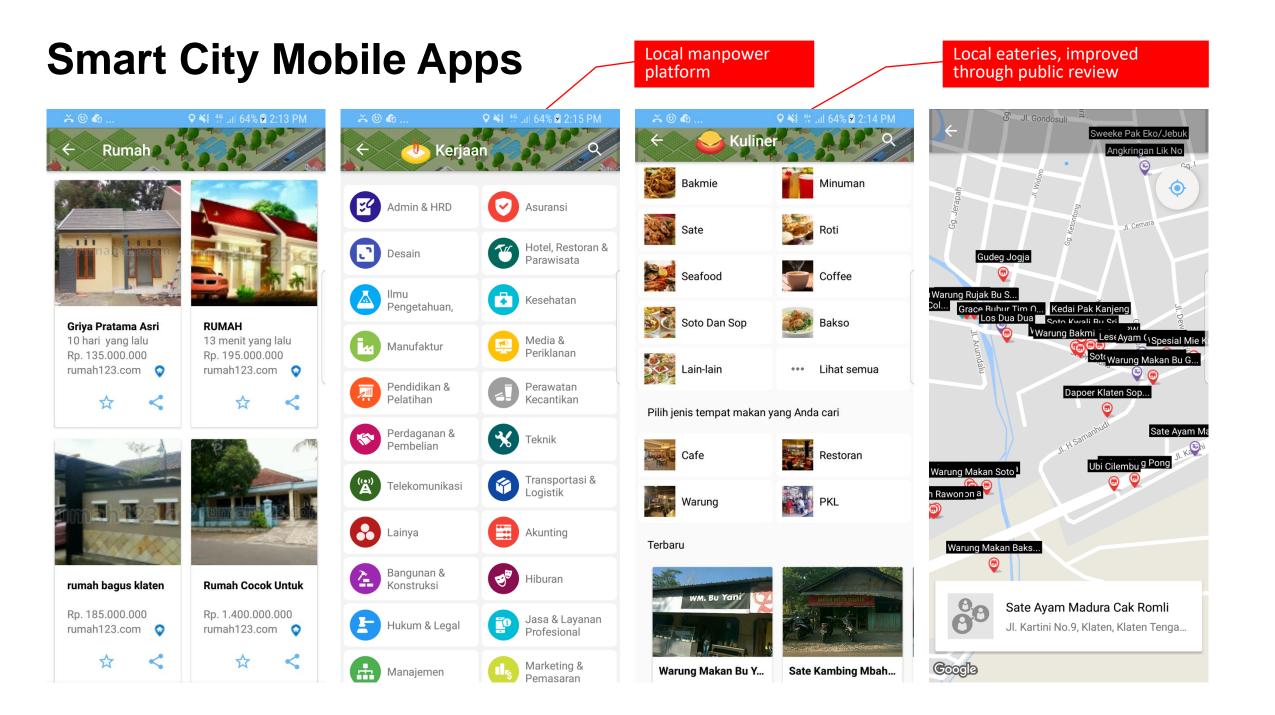

# **Mobile Economy**

How to find the bakers, vegetable sellers, street hawkers, motorcycle, transportation, etc.? Connecting the sellers and buyers, and increases the flow of transactions and microeconomics in the area.

#### Smart Citizen

- Smart News & Info
- Smart Reporting
- Smart Security
- Smart Mobile Economy
- Smart Transport
- Smart Commerce
- Smart Jobs
- Smart Property
- Smart Health
- Smart Education
- Smart Tourism

### Smart Info & News

- Smart Reporting
- Smart Mobile Economy
- Smart Transport
- Smart Commerce
- Smart Jobs
- Smart Property
- Smart Health
- Smart Education
- Smart Security