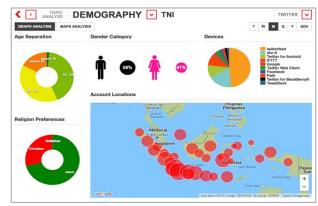

## **Intelligence Social Media**

Conduct analysis of public opinion from social media in real time to get the public's perception of the events, characters, organizations, case, issue, or policy. Twitter's data is used to get demographic profile based on the age, gender, location, activity, awareness, influence, hobby.