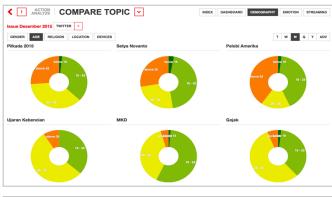

## **Intelligence Social Media**

Conduct analysis of public opinion from social media in real time to get the public's perception of the events, characters, organizations, case, issue, or policy. Twitter's data is used to get demographic profile based on the age, gender, location, activity, awareness, influence, hobby.