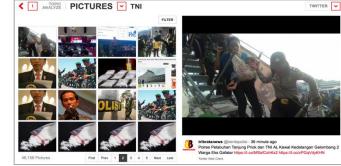

## **Intelligence Media Management**

IMM collects data from online media, printed media, TV, social media, and then analyzing trend, expose, influencers, issue, sentiment, media share, mapping, network, and comparison between issues. IMM assist decision makers to know what happened in realtime accurately.