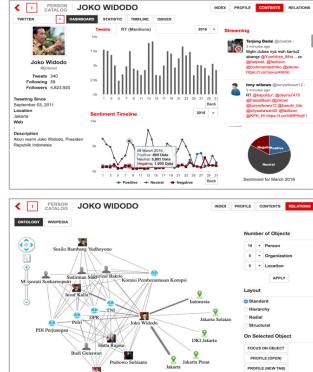

## Intelligence Profiling System

Real time catalog that will automatically complete the profile of millions of people, with the contextual linking ontology properties.

sumber waras

-----

negara 101 3 millior minish kanada D