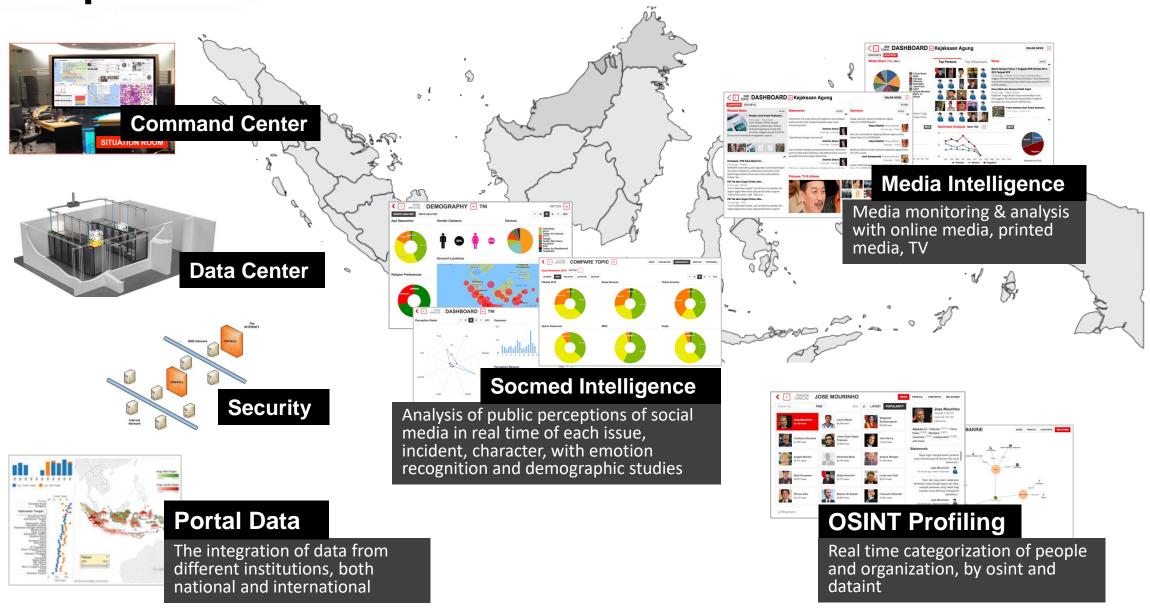

## **Intelligence Media Management**

IMM collects data from online media, printed media, TV, social media, and then analyzing trend, expose, influencers, issue, sentiment, media share, mapping, network, and comparison between issues. IMM assist decision makers to know what happened in realtime accurately.

## **Intelligence Social Media**

Conduct analysis of public opinion from social media in real time to get the public's perception of the events, characters, organizations, case, issue, or policy. Twitter's data is used to get demographic profile based on the age, gender, location, activity, awareness, influence, hobby.

## Intelligence Profiling System

Real time catalog that will automatically complete the profile of millions of people, with the contextual linking ontology properties.

sumber waras

-----

negara 101 3 millior minish kanada D

### **Intelligence Portal Data**

### **CCTV** Analysis

Analysis of CCTV video can be used to monitor the movement of people and vehicles. For example, counting the number of vehicles such as motorcycles, automobiles, transportation, trucks, buses, so that the load path can be calculated accurately.