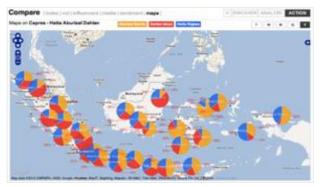

## **Intelligence Social Media**

Conduct analysis of public opinion from social media in real time to get the public's perception of the events, characters, organizations, case, issue, or policy. Twitter's data is used to get demographic profile based on the age, gender, location, activity, awareness, influence, hobby.