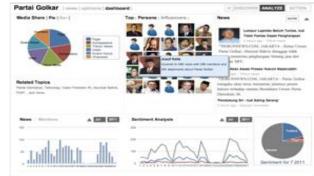

## **Intelligence Media Management**

IMM collects data from online media, printed media, TV, social media, and then analyzing trend, expose, influencers, issue, sentiment, media share, mapping, network, and comparison between issues. IMM assist decision makers to know what happened in realtime accurately.

## **Intelligence Social Media**

Conduct analysis of public opinion from social media in real time to get the public's perception of the events, characters, organizations, case, issue, or policy. Twitter's data is used to get demographic profile based on the age, gender, location, activity, awareness, influence, hobby.