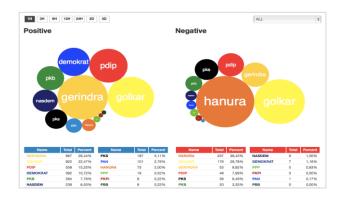

## **Intelligence Social Media**

Conduct analysis of public opinion from social media in real time to get the public's perception of the events, characters, organizations, case, issue, or policy. Twitter's data is used to get demographic profile based on the age, gender, location, activity, awareness, influence, hobby.