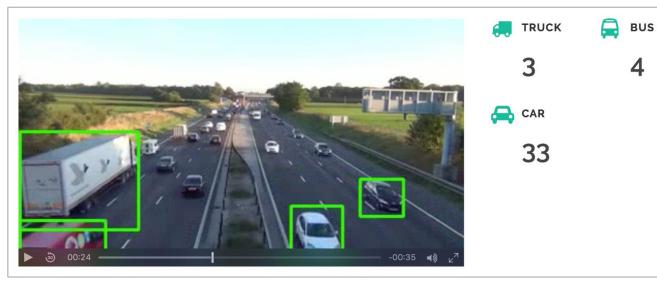

### **CCTV** Analysis

Analysis of CCTV video can be used to monitor the movement of people and vehicles. For example, counting the number of vehicles such as motorcycles, automobiles, transportation, trucks, buses, so that the load path can be calculated accurately.

Enabled smart traffic flow planning. Create flexible schedule traffic lights by studying the traffic density.