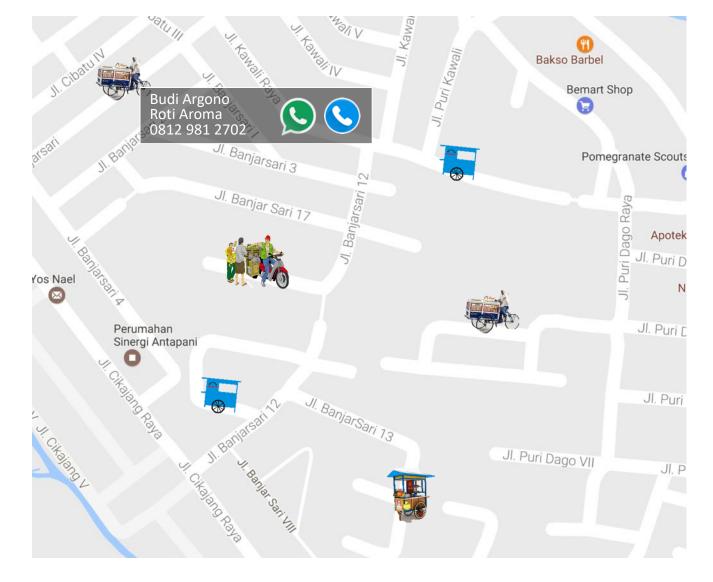

# **Mobile Economy**

How to find the bakers, vegetable sellers, street hawkers, motorcycle, transportation, etc.? Connecting the sellers and buyers, and increases the flow of transactions and microeconomics in the area.