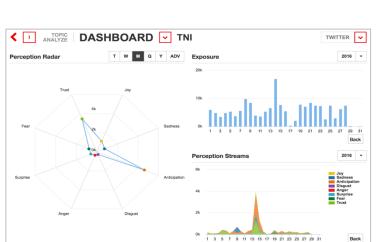

## **Intelligence Media Management**

IMM collects data from online media, printed media, TV, social media, and then analyzing trend, expose, influencers, issue, sentiment, media share, mapping, network, and comparison between issues. IMM assist decision makers to know what happened in realtime accurately.

## **Intelligence Social Media**

Conduct analysis of public opinion from social media in real time to get the public's perception of the events, characters, organizations, case, issue, or policy. Twitter's data is used to get demographic profile based on the age, gender, location, activity, awareness, influence, hobby.