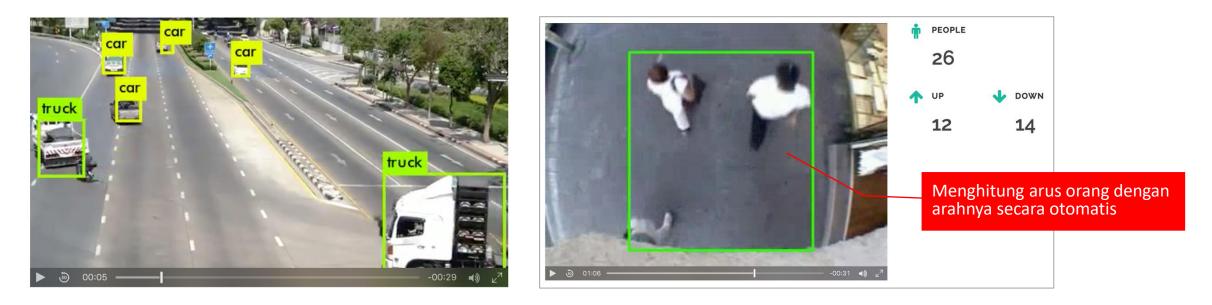

### **CCTV** Analysis

Analysis of CCTV video can be used to monitor the movement of people and vehicles. For example, counting the number of vehicles such as motorcycles, automobiles, transportation, trucks, buses, so that the load path can be calculated accurately.

Enabled smart traffic flow planning. Create flexible schedule traffic lights by studying the traffic density.